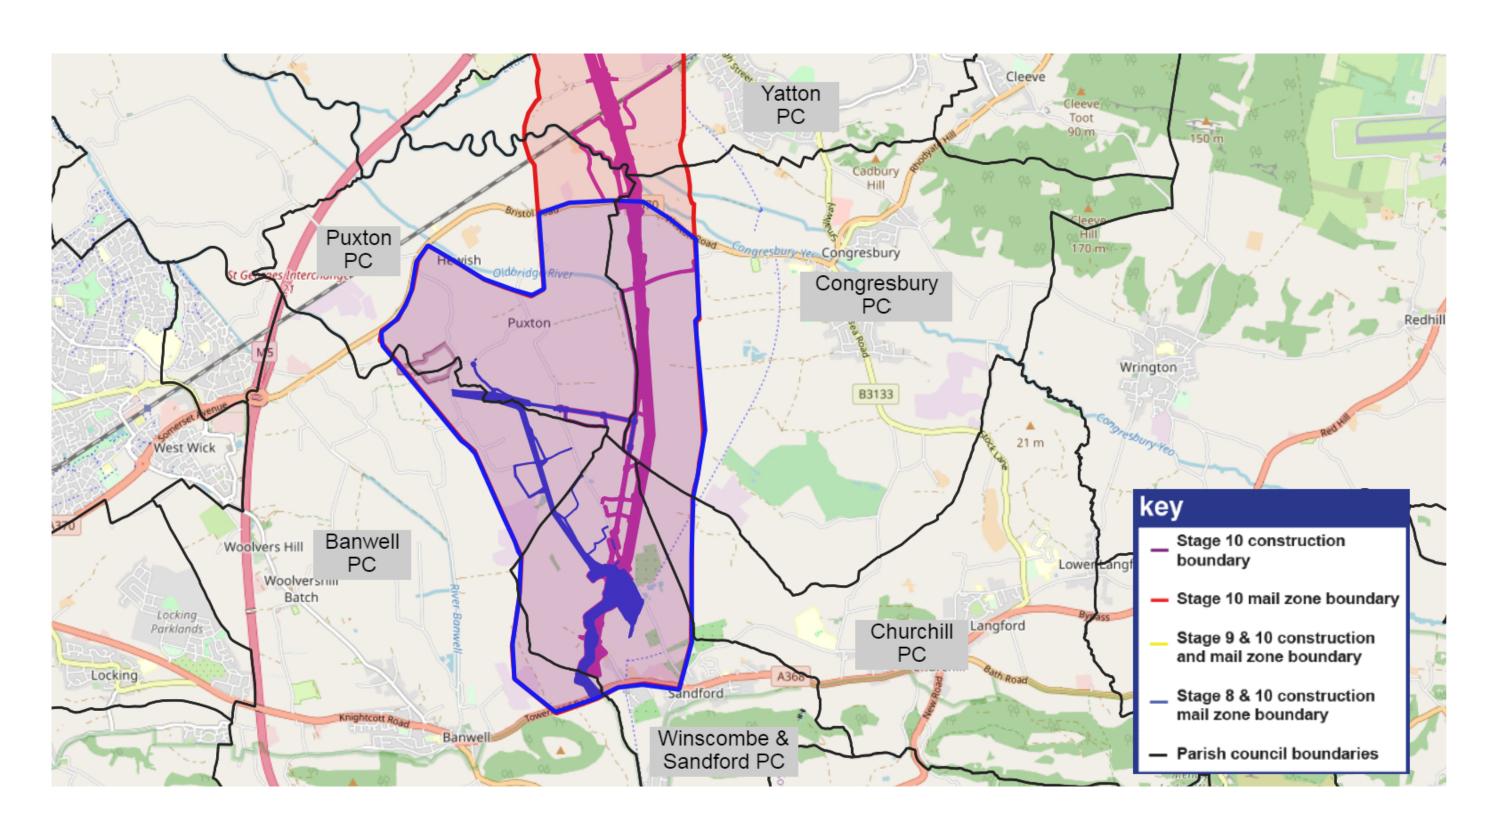

### **8 OTHER MATTERS**

**Hinckley Connection:** Before starting construction on any new aspect of work, National Grid write to local residents and businesses likely to be impacted. In Puxton this will be:

- in relation to the main T pylons, which are going up in Congresbury Parish and crossing the A370 by Parsons.
- in relation to some related development work, by Western Power Distribution (WPD), of their site running along Puxton's southern border with Banwell.

Whilst neither of these projects is directly near to or visible from dwellings in the parish, WPD plan to access their works via Maysgreen Lane, with the site access near the Maysgreen Lane junction with Puxton Road. The attached map indicates where the works will be taking place. The 20's Plenty Campaign may also point to some constructive ways forward in the wider issues surrounding 20mph zones.