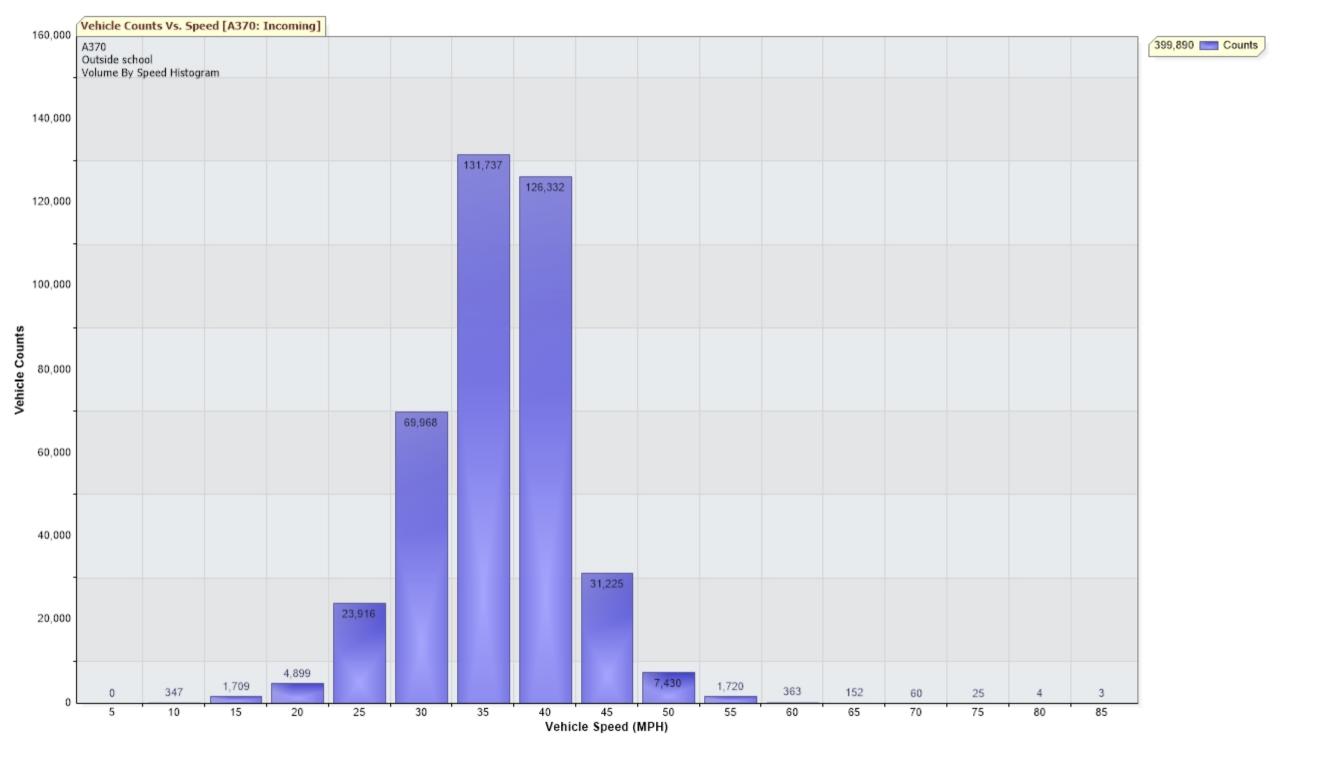

## **Speed reports from the Speed Indicator Device**

**Location: A370 Outside Watermans Bow and outside St Anne's School (40mph limit)** 

Period: 11/11/2024-10/2/2025

Vehicles: Total of 399,890

Max speed: 85mph 09.24 Monday 20/1/2025

Excessive speeds: 31,225 at 40-50mph, 9,150 at 50-60mph, 515 at 60-70mph, 85 at 70-80mph, 7 at 80-90mph