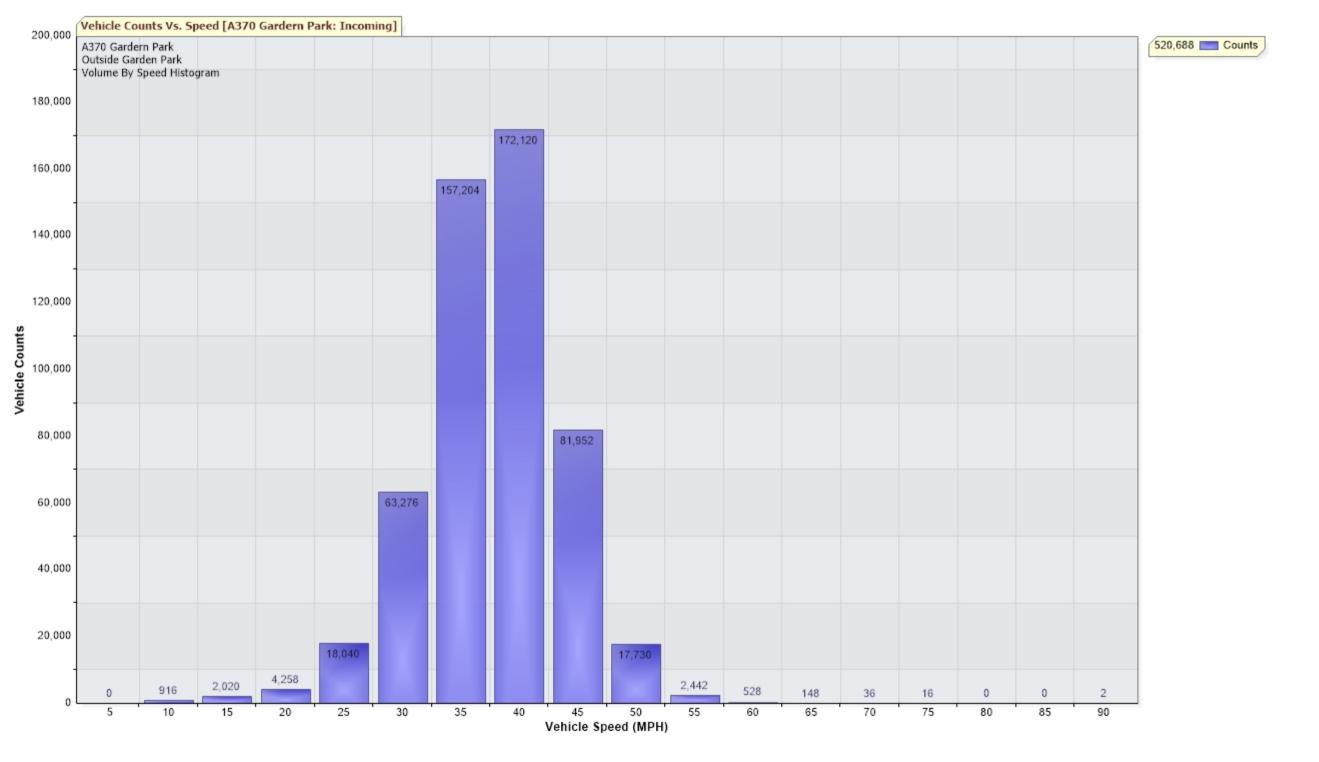

## **Speed reports from the Speed Indicator Device**

**Location: A370 outside Garden Park (50 mph limit)** 

Period: 5/3/2025-25/4/2025

Vehicles: Total of 520,688

Max speed; 90mph on Sunday 9/3/2025

Excessive speeds: 52 at 70-80mph, 576 at 60-70mph, 2442 at 50-60mph